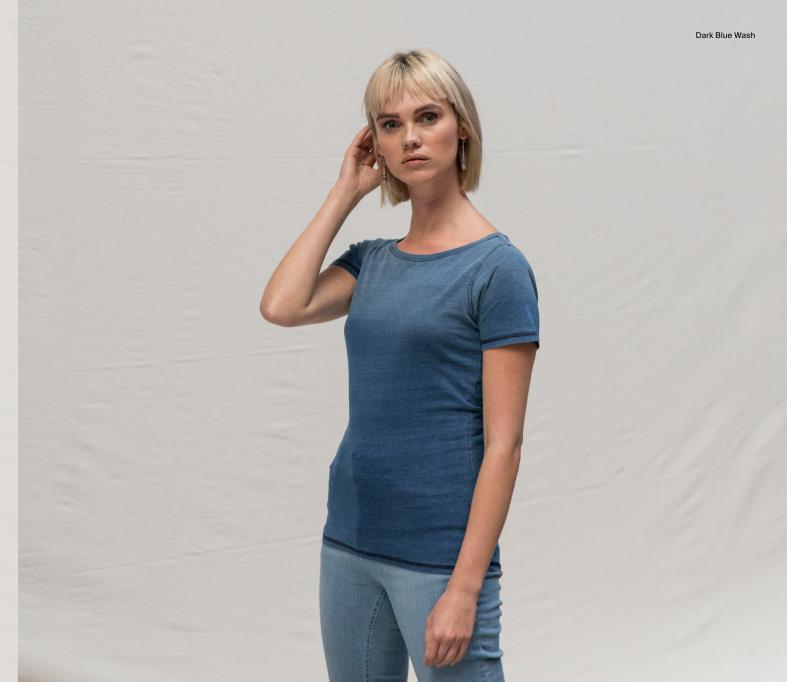

### Fabric 100% Combed Ringspun Cotton

90% Cotton 10% Viscose (Heather Grey)

**SD030** Zac Indigo T

S-XXL

Light Blue Wash

Key Features

Ribbed crew neck style

Twin needle stitching detail on sleeve and bottom hem
Side seams

Fabric 100% Cotton

Weight 180gsm

sodenimbyawdis.com/

**SD035** Mia Indigo T

XS - XL

- Key Features

  Ribbed crew neck style

  Twin needle stitching detail on sleeve and bottom hem
  Side seams