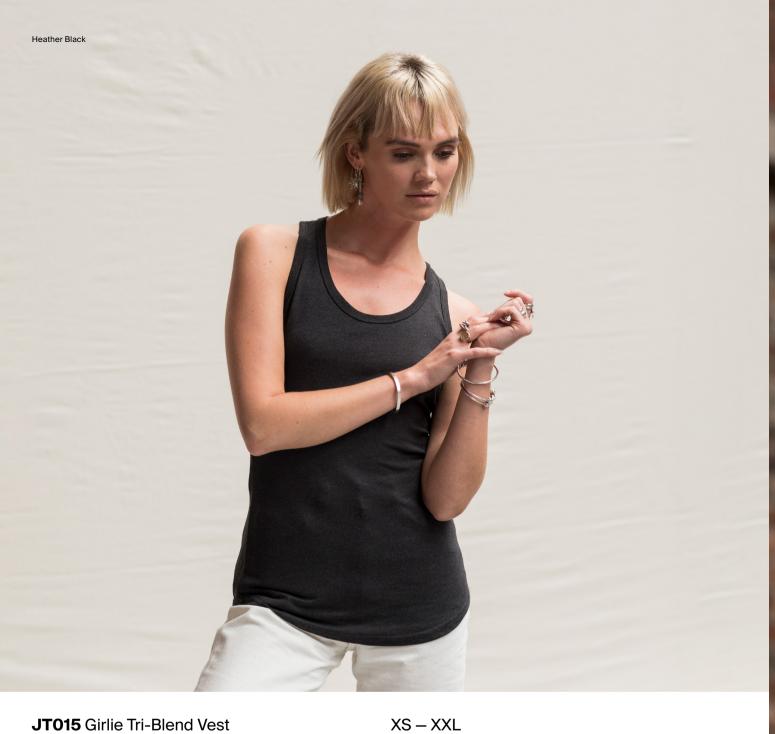

### JT007 Tri-Blend Vest

S-XXL

Solid White

- Key Features

  Comfortable neckline
  Self-binding around neckline and armhole
  Twin needle stitching detail on hem
  Size label only, for easy re-branding

# Fabric 50% Polyester 25% Viscose 25% Cotton

40% Cotton 40% Viscose 20% Polyester (Heather Black)

JT008 Westcoast Longline T

S-XXL

- Key Features
  Comfortably scoops at the neck and features twin needle stitching
  Modern longline fit with unique curved hem at the back
  Set in sleeves, ribbed crew neck style and taped neck
  Size label only, for easy re-branding