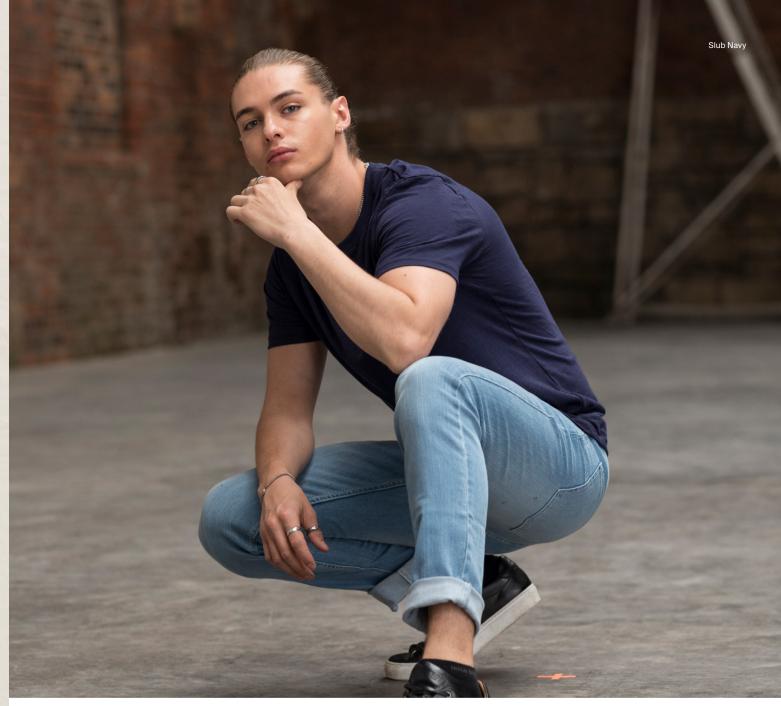

Fabric 50% Polyester 25% Viscose 25% Cotton

40% Viscose 40% Cotton 20% Polyester (Heather Black)

JT020 Slub T

### S-XXL

Slub Grey Slub White

23

- Key Features

  Modern fit with a ribbed crew neck
  Slub yarn effect makes for the smoothest surface for print or embroidery
  Twin needle stitching detail on sleeve and bottom hem
  Size label only, for easy re-branding

Fabric 100% Cotton

85% Cotton 15% Viscose (Slub Grey)

50% Cotton 50% Polyester (Slub Charcoal)

Weight 160gsm