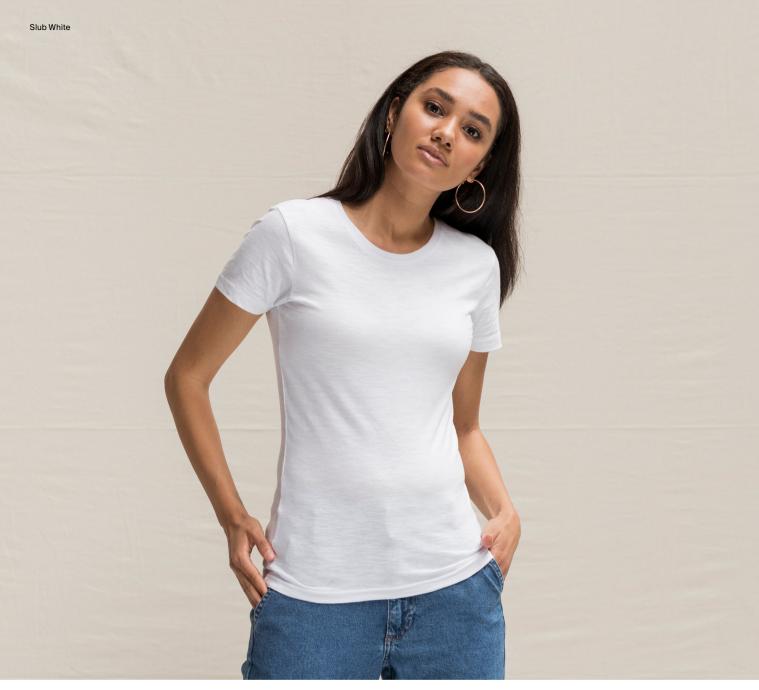

### JT020F Girlie Slub T

XS - XL

Slub Grey

Slub Dusty Pink Slub White

- Key Features
  Crafted from smooth slub cotton
  Stylish crew neckline and twin needle stitching on the hem
  Finished with a flattering feminine fit
  Size label only, for easy re-branding

Fabric 100% Cotton

85% Cotton 15% Viscose (Slub Grey)