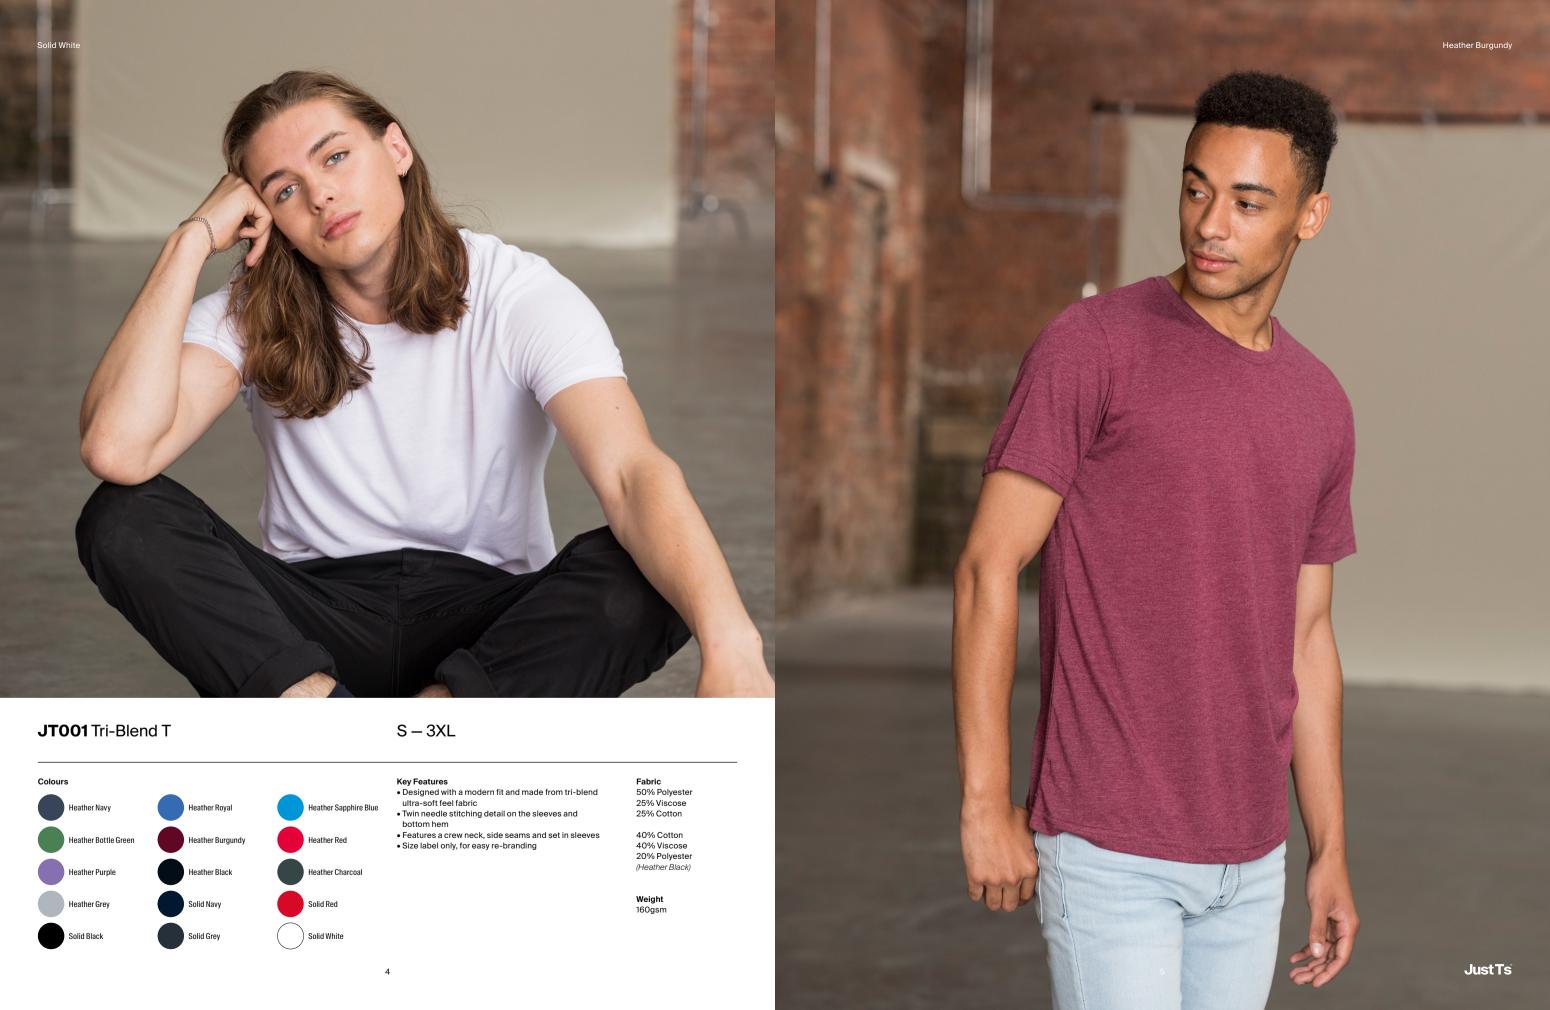

# **JT004** Electric Tri-Blend T New Style

S-XXL

Electric Yellow

- Key Features

   Modern fit tee derived from tri-blend fabric for a soft to the touch feel

   Twin needle stitching detail on sleeve and
- bottom hem
- Excellent print and embroidery surface
   Size label only, for easy re-branding

Fabric 50% Polyester 25% Viscose 25% Cotton

**JT006** Girlie Tri-Blend Cropped T