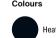

### JT007 Tri-Blend Vest

S-XXL

Solid White

- Key Features

  Comfortable neckline
  Self-binding around neckline and armhole
  Twin needle stitching detail on hem
  Size label only, for easy re-branding

# Fabric 50% Polyester 25% Viscose 25% Cotton

40% Cotton 40% Viscose 20% Polyester (Heather Black)

JT008 Westcoast Longline T

S-XXL

- Key Features
  Comfortably scoops at the neck and features twin needle stitching
  Modern longline fit with unique curved hem at the back
  Set in sleeves, ribbed crew neck style and taped neck
  Size label only, for easy re-branding