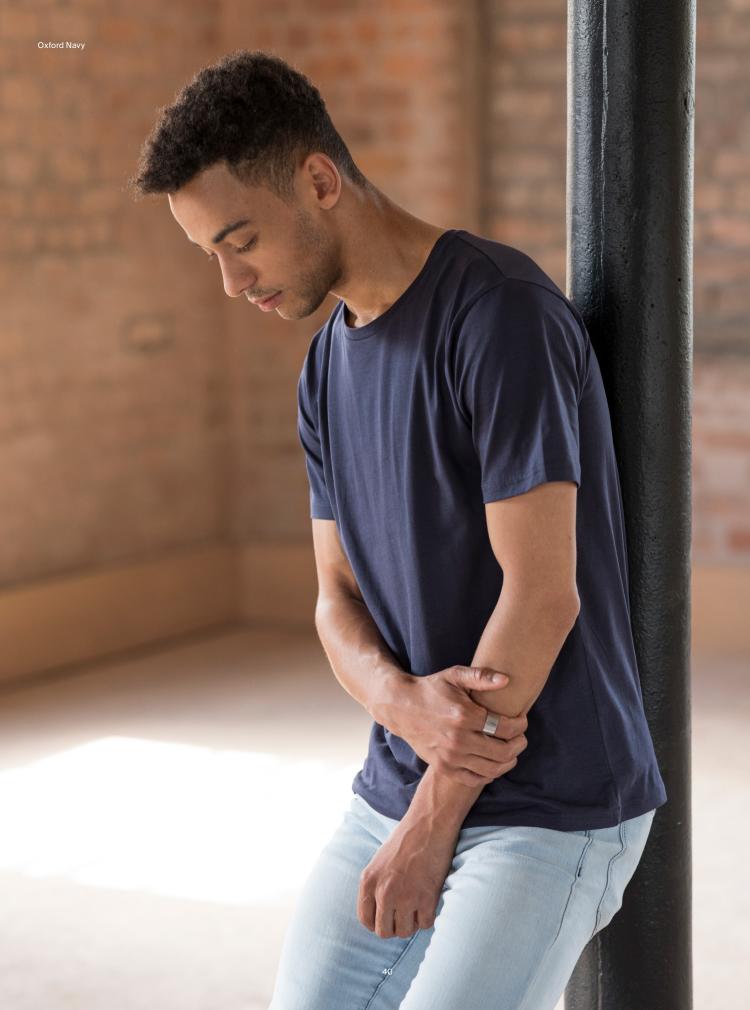

Fabric 55% Ringspun Cotton 45% Polyester

**The New JT100**24 Fashion Colours

Oxford Navy
Ink Blue
Royal Blue
Azure Blue
Sky Blue
Jade
Combat Green
Earthy Green
Caramel Toffee
Nude
Vanilla Milkshake

Mango Tango

# **JT100** The 100 T *New Style*

S-3XL

41

- Key Features

  Made from 100% Combed Ringspun Cotton for super comfort and quality

  A modern, regular fit available in 24 fashion colours

  Taped neck and twin needle stitching detail on the sleeve and bottom hem