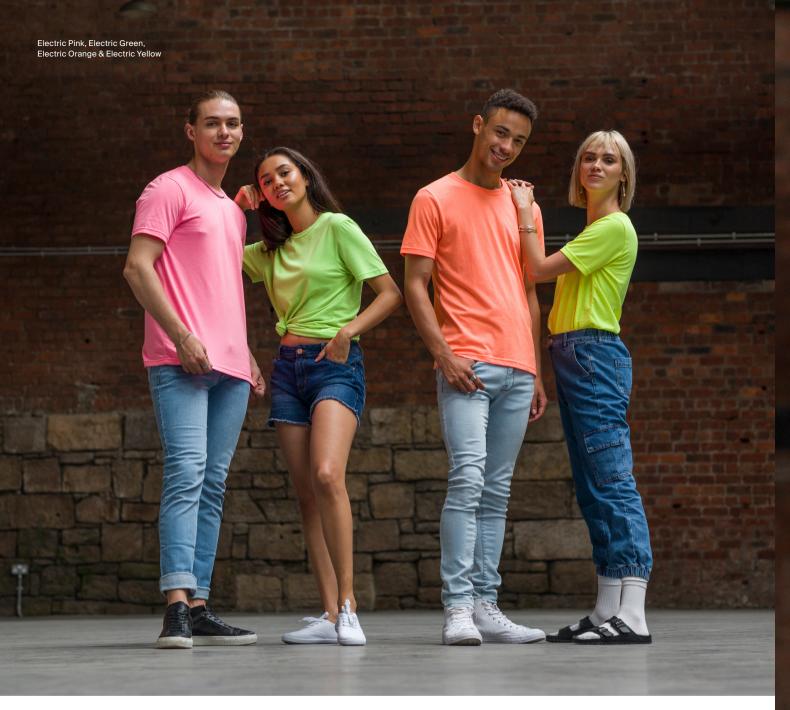

# **JT004** Electric Tri-Blend T New Style

S-XXL

Electric Yellow

- Key Features

   Modern fit tee derived from tri-blend fabric for a soft to the touch feel

   Twin needle stitching detail on sleeve and
- bottom hem
- Excellent print and embroidery surface
   Size label only, for easy re-branding