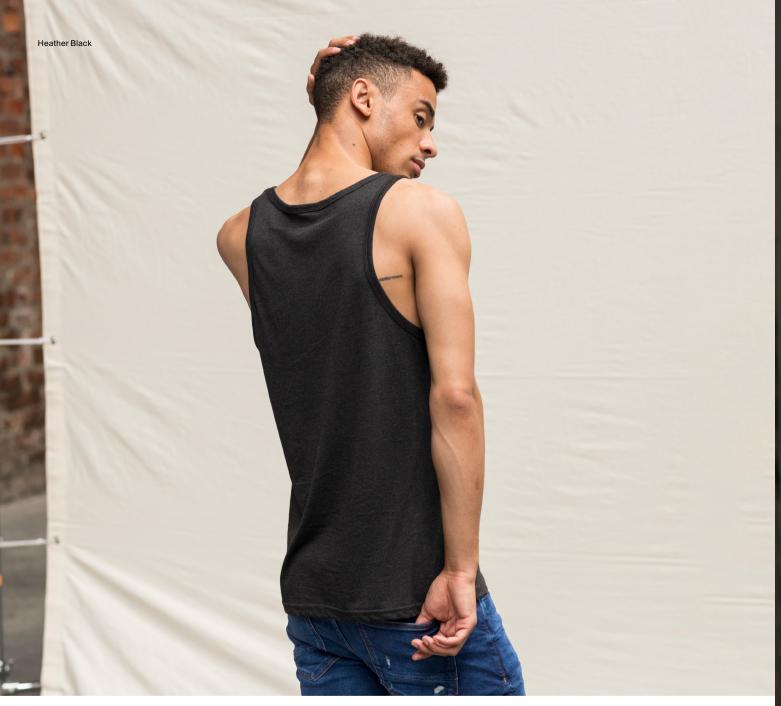

sy re-branding

Fabric 50% Polyester 25% Viscose 25% Cotton **Weight** 160gsm



# **JT004** Electric Tri-Blend T New Style

S-XXL



Electric Yellow



- Key Features

   Modern fit tee derived from tri-blend fabric for a soft to the touch feel

   Twin needle stitching detail on sleeve and
- bottom hem
- Excellent print and embroidery surface
   Size label only, for easy re-branding

Fabric 50% Polyester 25% Viscose 25% Cotton







**JT006** Girlie Tri-Blend Cropped T

# XS - XL



- Key Features

   Finished with a flattering girlie fit

   Ribbed crew neck style with taped neck

   Twin needle stitching detail on sleeve and bottom
- Size label only, for easy re-branding

Fabric 50% Polyester 25% Viscose 25% Cotton

40% Cotton 40% Viscose 20% Polyester (Heather Black)

Weight 160gsm



### JT007 Tri-Blend Vest

S-XXL



Solid White

- Key Features

  Comfortable neckline
  Self-binding around neckline and armhole
  Twin needle stitching detail on hem
  Size label only, for easy re-branding

# Fabric 50% Polyester 25% Viscose 25% Cotton

40% Cotton 40% Viscose 20% Polyester (Heather Black)







JT008 Westcoast Longline T

S-XXL

- Key Features
  Comfortably scoops at the neck and features twin needle stitching
  Modern longline fit with unique curved hem at the back
  Set in sleeves, ribbed crew neck style and taped neck
  Size label only, for easy re-branding

Fabric 50% Polyester 25% Viscose 25% Cotton

**Weight** 160gsm





- Key Features

  Carefully crafted from soft comfortable tri-blend fabric
  Girlie fit with curved hem and scooped neck
  Self binding around