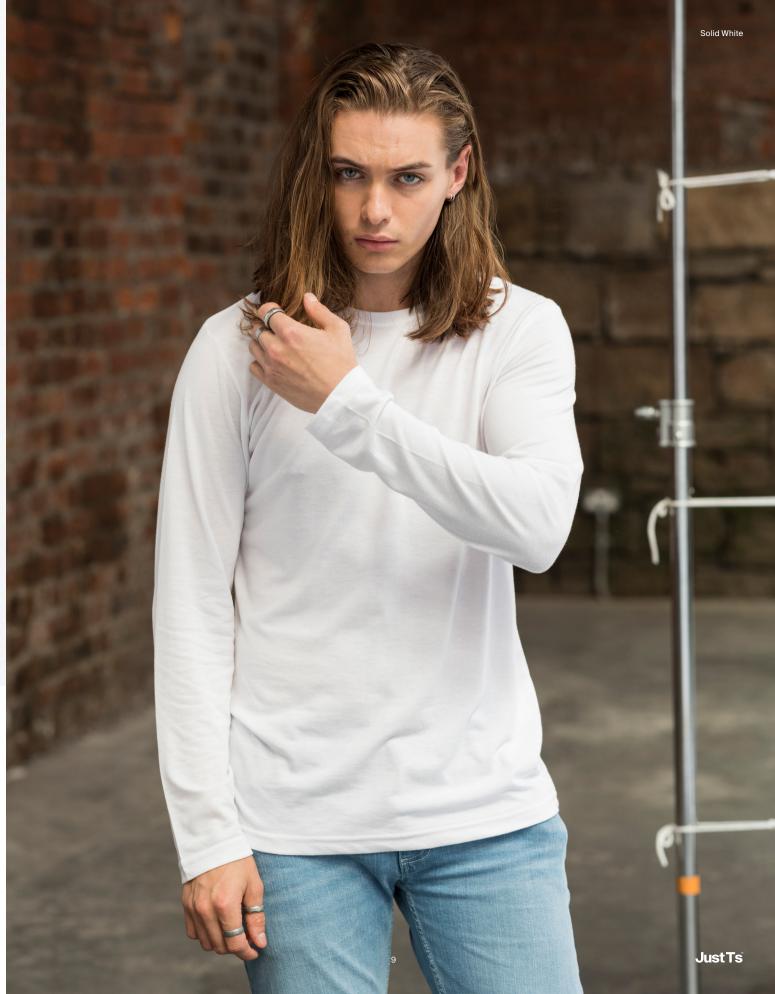

# **JT002** Long Sleeve Tri-Blend T

S-XXL

Key Features

• Made from tri-blend fabric for the ultimate comfort

• Complete with a modern fit, taped neck and long

Sleeves
Suitable for a wide range of printing and embroidery techniques
Size label only, for easy re-branding

Fabric 50% Polyester 25% Viscose 25% Cotton

**JT002F** Long Sleeve Girlie Tri-Blend T

XS - XL

Solid White

- Key Features

  Tri-blend fabric for style and comfort

  Surface excellent for print or embroidery

  Twin needle stitching detail on sleeve and bottom hem