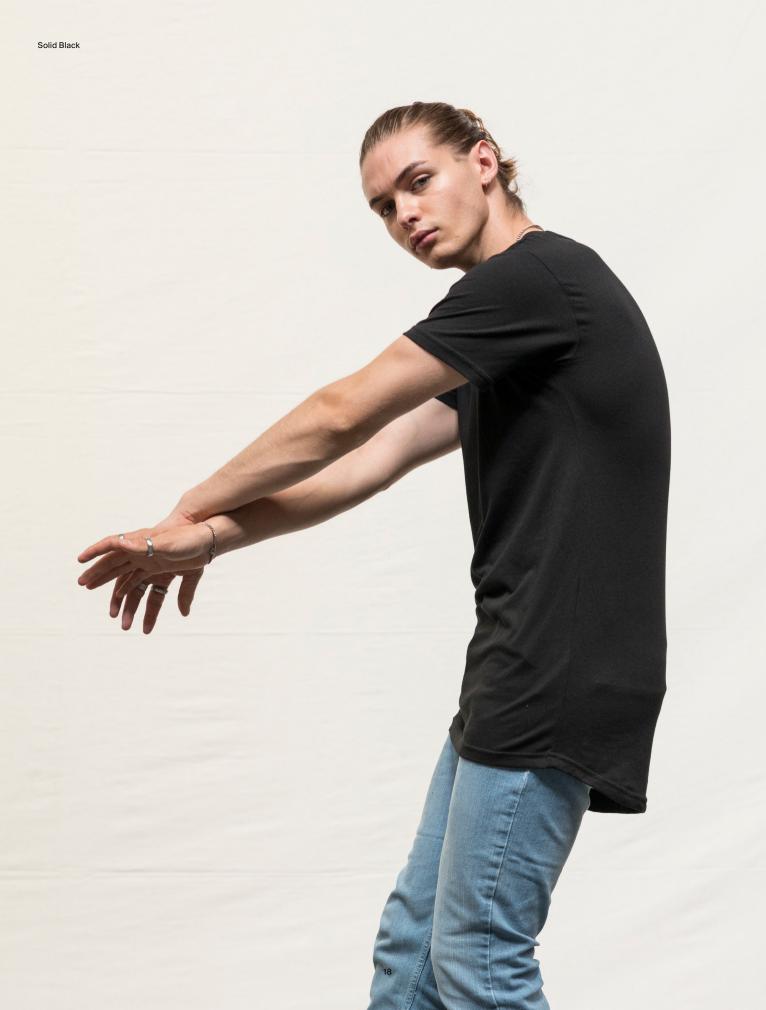

ent print and embroidery surface
   Size label only, for easy re-branding

Fabric 50% Polyester 25% Viscose 25% Cotton







**JT006** Girlie Tri-Blend Cropped T

# XS - XL



- Key Features

   Finished with a flattering girlie fit

   Ribbed crew neck style with taped neck

   Twin needle stitching detail on sleeve and bottom
- Size label only, for easy re-branding

Fabric 50% Polyester 25% Viscose 25% Cotton

40% Cotton 40% Viscose 20% Polyester (Heather Black)

Weight 160gsm



### JT007 Tri-Blend Vest

S-XXL



Solid White

- Key Features

  Comfortable neckline
  Self-binding around neckline and armhole
  Twin needle stitching detail on hem
  Size label only, for easy re-branding

# Fabric 50% Polyester 25% Viscose 25% Cotton

40% Cotton 40% Viscose 20% Polyester (Heather Black)







JT008 Westcoast Longline T

S-XXL

- Key Features
  Comfortably scoops at the neck and features twin needle stitching
  Modern longline fit with unique curved hem at the back
  Set in sleeves, ribbed crew neck style and taped neck
  Size label only, for easy re-branding

Fabric 50% Polyester 25% Viscose 25% Cotton

**Weight** 160gsm





- Key Features

  Carefully crafted from soft comfortable tri-blend fabric
  Girlie fit with curved hem and scooped neck
  Self binding around neckline and armhole
  Size label only, for easy re-branding

Fabric 50% Polyester 25% Viscose 25% Cotton

40% Viscose 40% Cotton 20% Polyester (Heather Black)







JT020 Slub T

### S-XXL

Slub Grey Slub White

23

- Key Features

  Modern fit with a ribbed crew neck
  Slub yarn effect makes for the smoothest