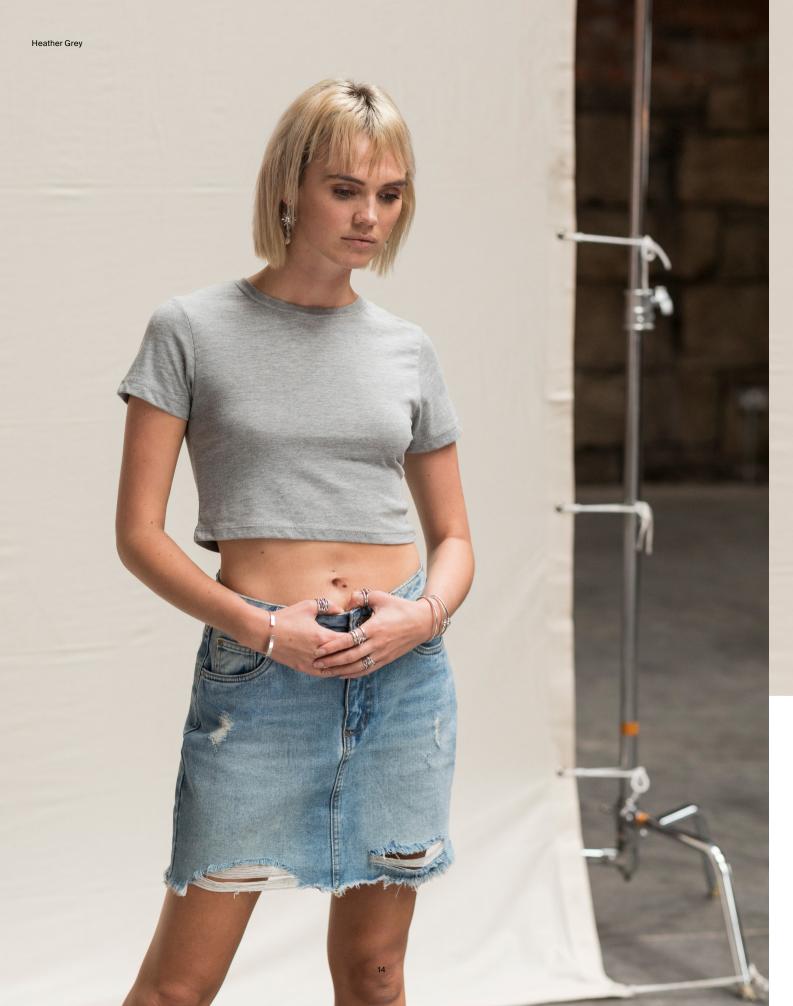

Fabric 50% Polyester 25% Viscose 25% Cotton

**JT006** Girlie Tri-Blend Cropped T

# XS - XL

- Key Features

   Finished with a flattering girlie fit

   Ribbed crew neck style with taped neck

   Twin needle stitching detail on sleeve and bottom
- Size label only, for easy re-branding

Fabric 50% Polyester 25% Viscose 25% Cotton

40% Cotton 40% Viscose 20% Polyester (Heather Black)

Weight 160gsm