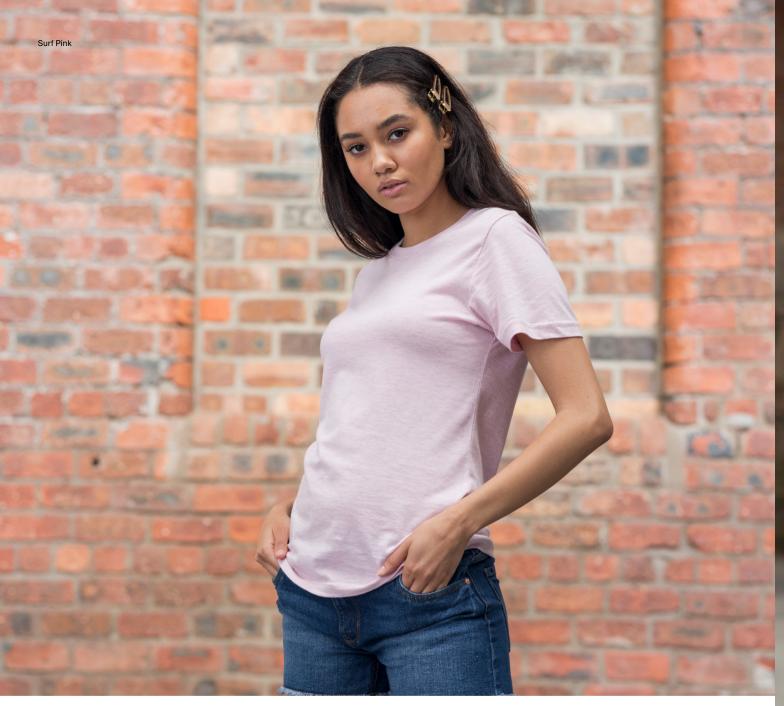

### JT032 Surf T

Surf Purple

Surf Yellow

XS - XXL

Key Features

• Luxurious textured effect fabric

• Twin needle stitching detail on sleeve and bottom hem

• Finished with a relaxed modern fit

• Size label only, for easy re-branding

Fabric 99% Cotton 1% Polyester

**Weight** 160gsm

Surf Blue JustTs

JT034 Camo T

S-XXL

35

- Key Features