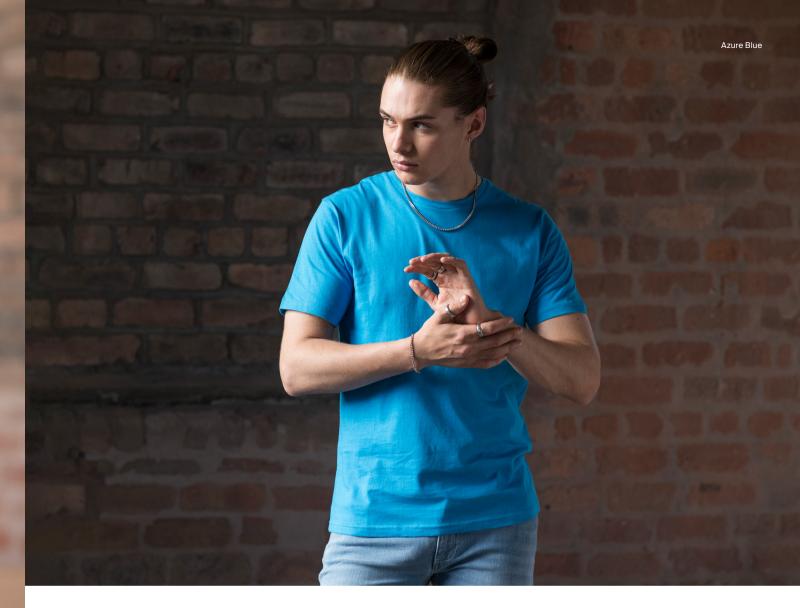

Fabric 55% Ringspun Cotton 45% Polyester

**The New JT100**24 Fashion Colours

Oxford Navy
Ink Blue
Royal Blue
Azure Blue
Sky Blue
Jade
Combat Green
Earthy Green
Caramel Toffee
Nude
Vanilla Milkshake

Mango Tango

# **JT100** The 100 T *New Style*

S-3XL

41

- Key Features

  Made from 100% Combed Ringspun Cotton for super comfort and quality

  A modern, regular fit available in 24 fashion colours

  Taped neck and twin needle stitching detail on the sleeve and bottom hem