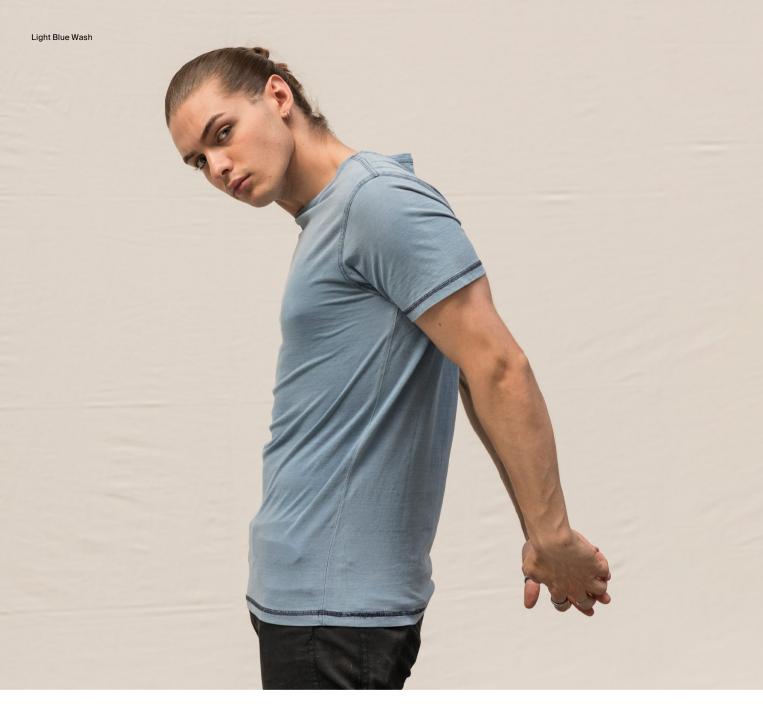

### Fabric 100% Combed Ringspun Cotton

90% Cotton 10% Viscose (Heather Grey)

**SD030** Zac Indigo T

S-XXL

Light Blue Wash

Key Features

Ribbed crew neck style

Twin needle stitching detail on sleeve and bottom hem
Side seams

Fabric 100% Cotton

Weight 180gsm

sodenimbyawdis.com/

**SD035** Mia Indigo T

XS - XL

- Key Features

  Ribbed crew neck style

  Twin needle stitching detail on sleeve and bottom hem
  Side seams