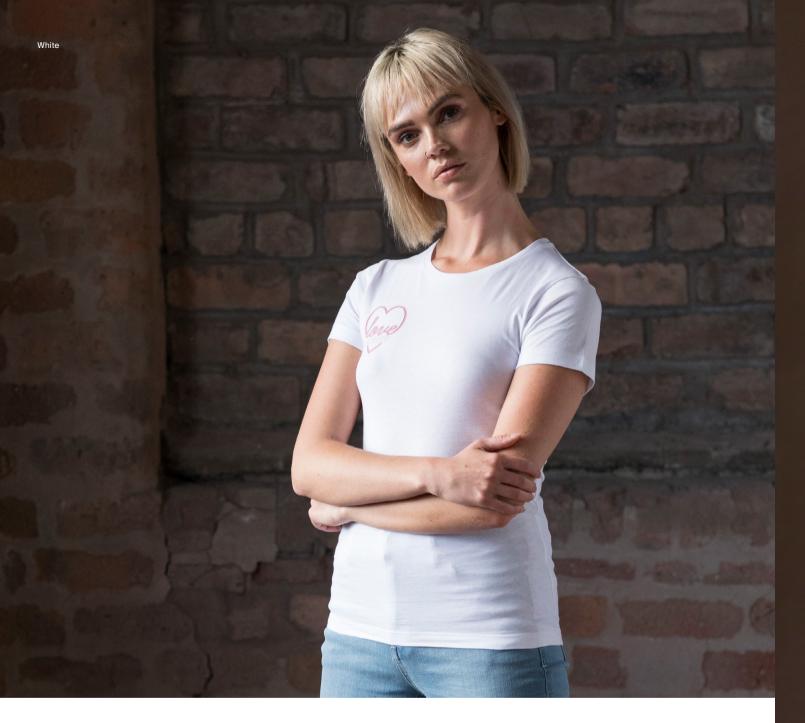

# **JT100F** The 100 Girlie T New Style

XS - XXL

- Key Features

   Elegant and simple ultra-soft cotton round neck t-shirt

   Twin needle stitching detail on sleeve and bottom hem

   Finished with short set in sleeves and a feminine fit

   Size label only, for easy re-branding

### Fabric 100% Combed Ringspun Cotton

90% Cotton 10% Viscose (Heather Grey)

**SD030** Zac Indigo T

S-XXL

Light Blue Wash

Key Features

Ribbed crew neck style

Twin needle stitching detail on sleeve and bottom hem
Side seams