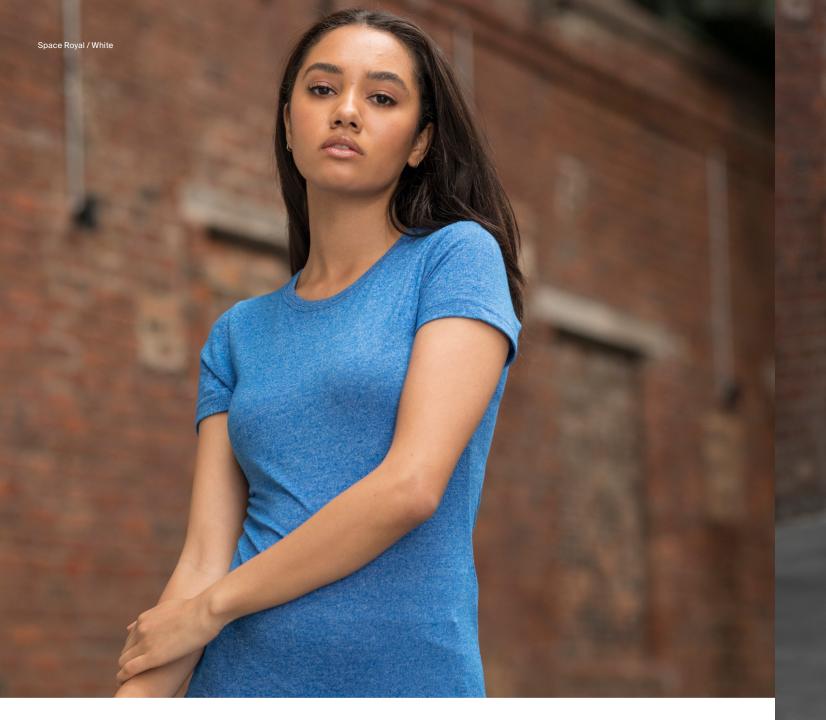

# JT030 Space Blend T

# S-XXL

- Key Features

   Modern and stylish fit with marl effect fabric

   Twin needle stitching detail on sleeve and bottom hem

   Classic crew neckline and short sleeves for effortless
- style
   Size label only, for easy re-branding

Fabric 50% Cotton 50% Polyester

**Weight** 160gsm

| JT030 Space Blend                 | Т                      |            | S-XXL                | Fabric:           | 50% Cotton, 50% Polyest               | er <b>Weight:</b> 160g | ısm                         |               |              |
|-----------------------------------|------------------------|------------|----------------------|-------------------|---------------------------------------|------------------------|-----------------------------|---------------|--------------|
| Space Navy / White                | te Space Royal / White |            | Space Green / White  |                   | Space Red / Black Space Black / White |                        |                             |               |              |
| JT030F Girlie Space               | Blend T                |            | XS – XL              | Fabric:           | 50% Cotton, 50% Polyest               | er <b>Weight:</b> 160g | ısm                         |               |              |
| Space Navy / White                | Space Royal / White    |            | Space Red / White    |                   | Space Pink / White                    |                        | Space Black / White         |               |              |
| IT031 Cosmic Blend                | Т                      |            | S – XXL              | Fabric:           | 80% Cotton, 20% Polyest               | er <b>Weight:</b> 160g | gsm                         |               |              |
| Cosmic Navy / White               | Cosmic Blue / Black    |            | Cosmic Red / Black   |                   | Cosmic Black / White                  |                        | Cosmic Heather Grey / Black |               |              |
| <b>T032</b> Surf T                |                        |            | XS – XXL             | Fabric:           | 99% Cotton, 1% Polyester              | Weight: 160gsn         | n                           |               |              |
| Surf Blue                         | Surf Ocean             |            | Surf Pink            |                   | Surf Purple                           |                        | Surf Yellow                 |               |              |
| JT034 Camo T                      |                        |            | S – XXL              | Fabric:           | 100% Cotton <b>Weight:</b> 160ç       | gsm                    |                             |               |              |
| Green Camo                        | Grey Camo              |            | Red Camo             | -                 | Blue Camo                             |                        |                             |               |              |
| JT099 Washed T                    |                        |            | XS – 3XL             | Fabric:           | 55% Ringspun Cotton, 45               | % Polyester We         | eight:165gsm                |               |              |
| Washed New French Navy            | Washed Royal Blue      |            | Washed Sapphire Blue |                   | Washed Bottle Green                   |                        | Washed Burgundy             |               |              |
| Washed Purple                     | Washed Jet Black       |            | Washed Charcoal      | $\bigcirc$        | Washed Arctic White                   |                        | Washed Fire Red             |               |              |
| <b>JT100</b> The 100 T <i>Nev</i> | v Style                |            | S – 3XL              |                   | 100% Combed Ringspi<br>: 140gsm       | un Cotton / 90         | % Cotton, 10% Viscose (F    | leather Grey) |              |
| Oxford Navy                       | Ink Blue               |            | Royal Blue           |                   | Azure Blue                            |                        | Sky Blue                    |               | Jade         |
| Combat Green                      | Earthy Green           |            | Caramel Toffee       |                   | Nude                                  |                        | Vanilla Milkshake           |               | Mustard      |
| Mango Tango                       | Fire Red               |            | Burgundy             |                   | Twilight Purple                       |                        | Wild Mulberry               |               | Dusty Purple |
| Baby Pink                         | Deep Black             |            | Charcoal             |                   | Moondust Grey                         |                        | Heather Grey                | $\bigcirc$    | White        |
| JT100F The 100 Girli              | e T New Style          |            | XS – XXL             | Fabric:<br>Weight | 100% Combed Ringspi<br>: 140gsm       | un Cotton / 90         | % Cotton, 10% Viscose (F    | Heather Grey) |              |
| Oxford Navy                       | Ink Blue               |            | Sky Blue             |                   | Combat Green                          |                        | Mustard                     |               | Burgundy     |
| Twilight Purple                   | Dusty Purple           |            | Dusty Pink           |                   | Deep Black                            |                        | Heather Grey                | $\bigcirc$    | White        |
| JT110 Colour Block T              | New Style              |            | S – XXL              | Fabric:           | 100% Combed Ringspun (                | Cotton Weight:         | 140gsm                      |               |              |
| Black / Azure Blue                | Black / Mango Tango    | $\bigcirc$ | White / Black        |                   | White / Oxford Navy                   |                        |                             |               |              |
| SD030 Zac Indigo T                |                        |            | S – XXL              | Fabric:           | 100% Cotton <b>Weight:</b> 180ç       | gsm                    |                             |               |              |
| Dark Blue Wash                    | Light Blue Wash        |            |                      |                   |                                       |                        |                             |               |              |
| SD035 Mia Indigo T                |                        |            | XS – XL              | Fabric:           | 98% Cotton, 2% Elastane               | Weight: 180gsr         | n                           |               |              |
| •                                 |                        |            |                      |                   |                                       |                        |                             |               |              |