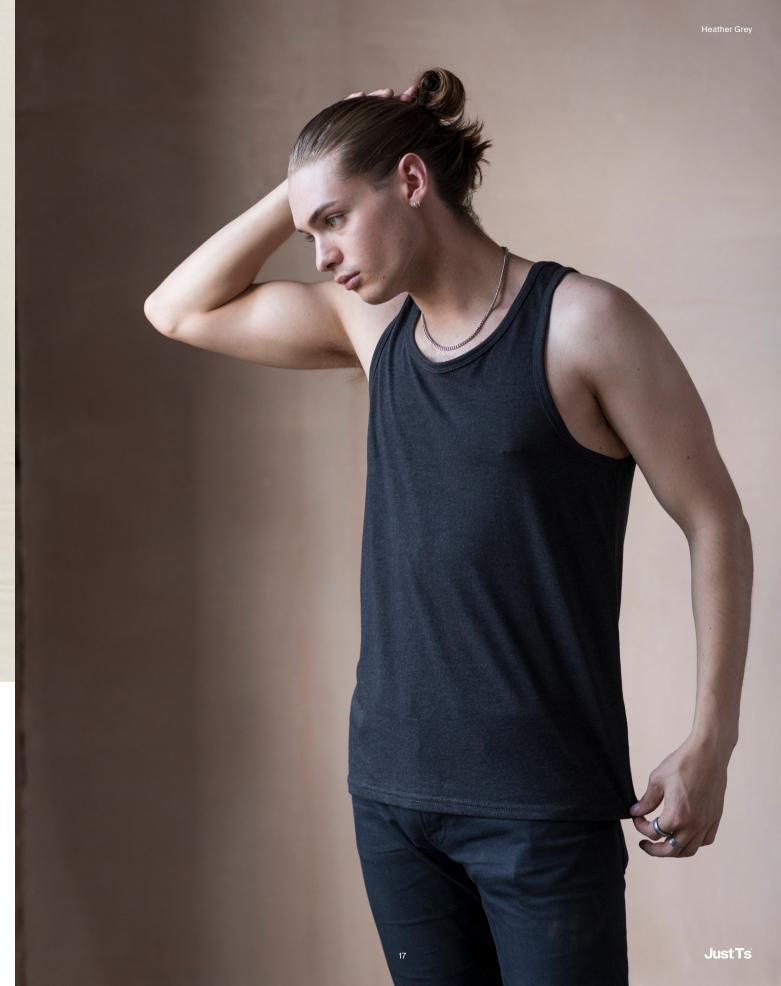

llent print and embroidery surface
   Size label only, for easy re-branding

Fabric 50% Polyester 25% Viscose 25% Cotton







**JT006** Girlie Tri-Blend Cropped T

# XS - XL



- Key Features

   Finished with a flattering girlie fit

   Ribbed crew neck style with taped neck

   Twin needle stitching detail on sleeve and bottom
- Size label only, for easy re-branding

Fabric 50% Polyester 25% Viscose 25% Cotton

40% Cotton 40% Viscose 20% Polyester (Heather Black)

Weight 160gsm



### JT007 Tri-Blend Vest

S-XXL



Solid White

- Key Features

  Comfortable neckline
  Self-binding around neckline and armhole
  Twin needle stitching detail on hem
  Size label only, for easy re-branding

# Fabric 50% Polyester 25% Viscose 25% Cotton

40% Cotton 40% Viscose 20% Polyester (Heather Black)







JT008 Westcoast Longline T

S-XXL

- Key Features
  Comfortably scoops at the neck and features twin needle stitching
  Modern longline fit with unique curved hem at the back
  Set in sleeves, ribbed crew neck style and taped neck
  Size label only, for easy re-branding

Fabric 50% Polyester 25% Viscose 25% Cotton

**Weight** 160gsm





- Key Features

  Carefully crafted from soft comfortable tri-blend fabric
  Girlie fit with curved hem and scooped neck
  Self binding around neckline and armhole
  Size label only, for easy re-branding

Fabric 50% Polyester 25% Viscose 25% Cotton

40% Viscose 40% Cotton 20% Polyester (Heather Black)







JT020 Slub T

### S-XXL

Slub Grey Slub White

23

- Key Features

  Modern fit with a ribbed crew neck
  Slub yarn effect makes for the smoothe