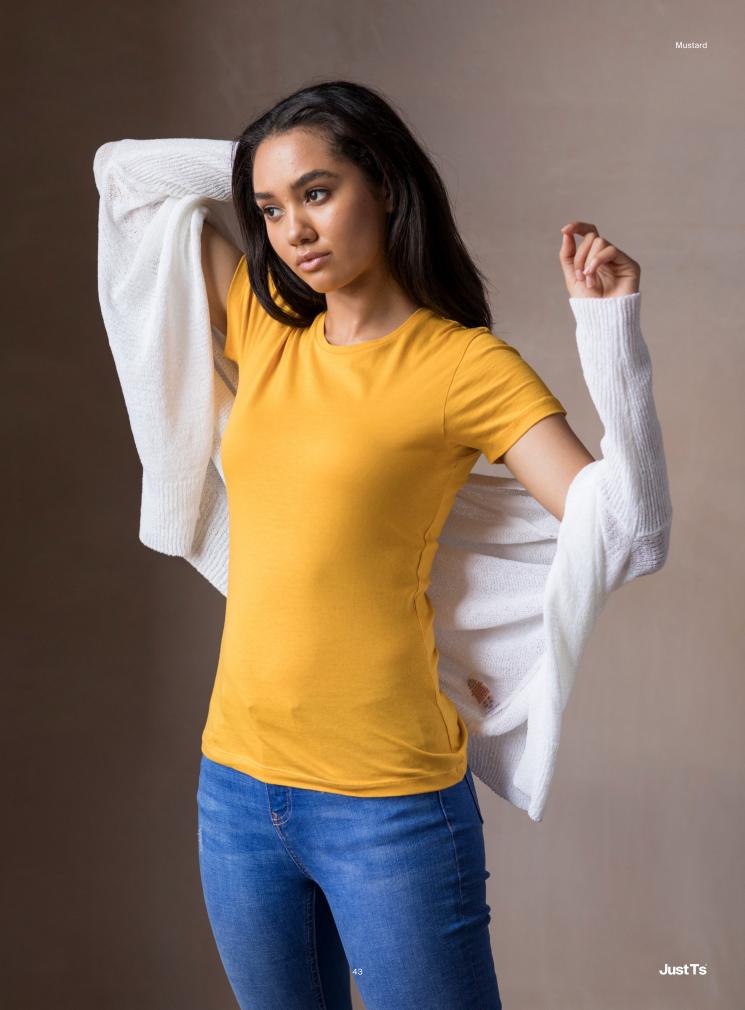

# **JT004** Electric Tri-Blend T New Style

S-XXL

Electric Yellow

- Key Features

   Modern fit tee derived from tri-blend fabric for a soft to the touch feel

   Twin needle stitching detail on sleeve and
- bottom hem
- Excellent print and embroidery surface
   Size label only, for easy re-branding

Fabric 50% Polyester 25% Viscose 25% Cotton

**JT006** Girlie Tri-Blend Cropped T