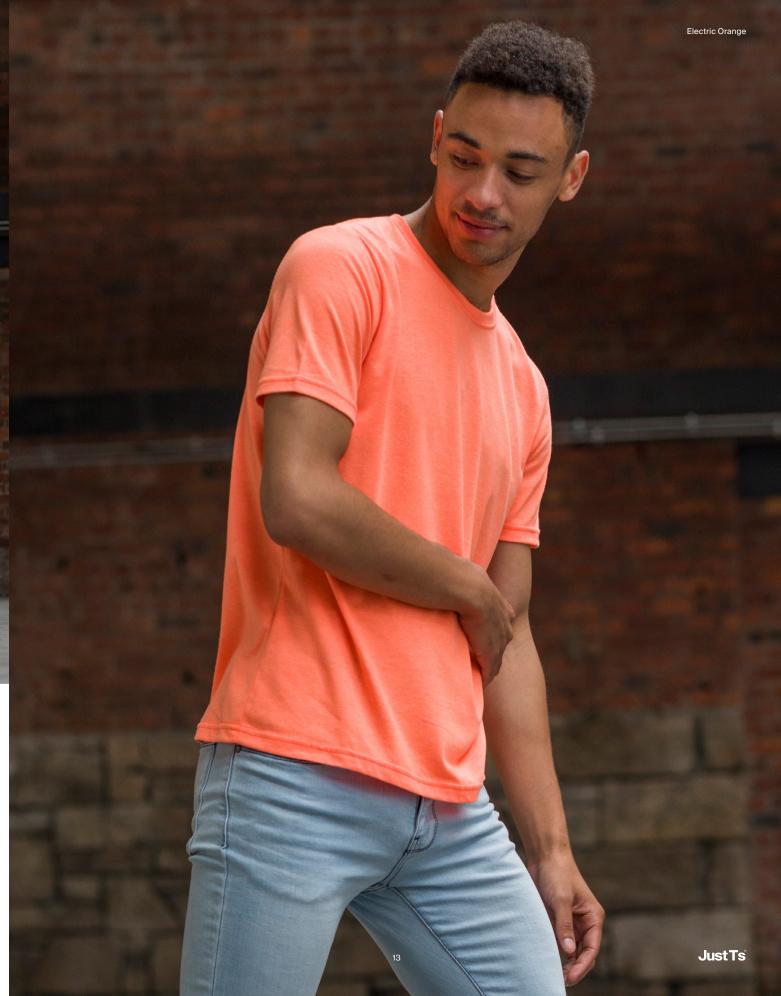

# **JT004** Electric Tri-Blend T New Style

S-XXL

Electric Yellow

- Key Features

   Modern fit tee derived from tri-blend fabric for a soft to the touch feel

   Twin needle stitching detail on sleeve and
- bottom hem
- Excellent print and embroidery surface
   Size label only, for easy re-branding