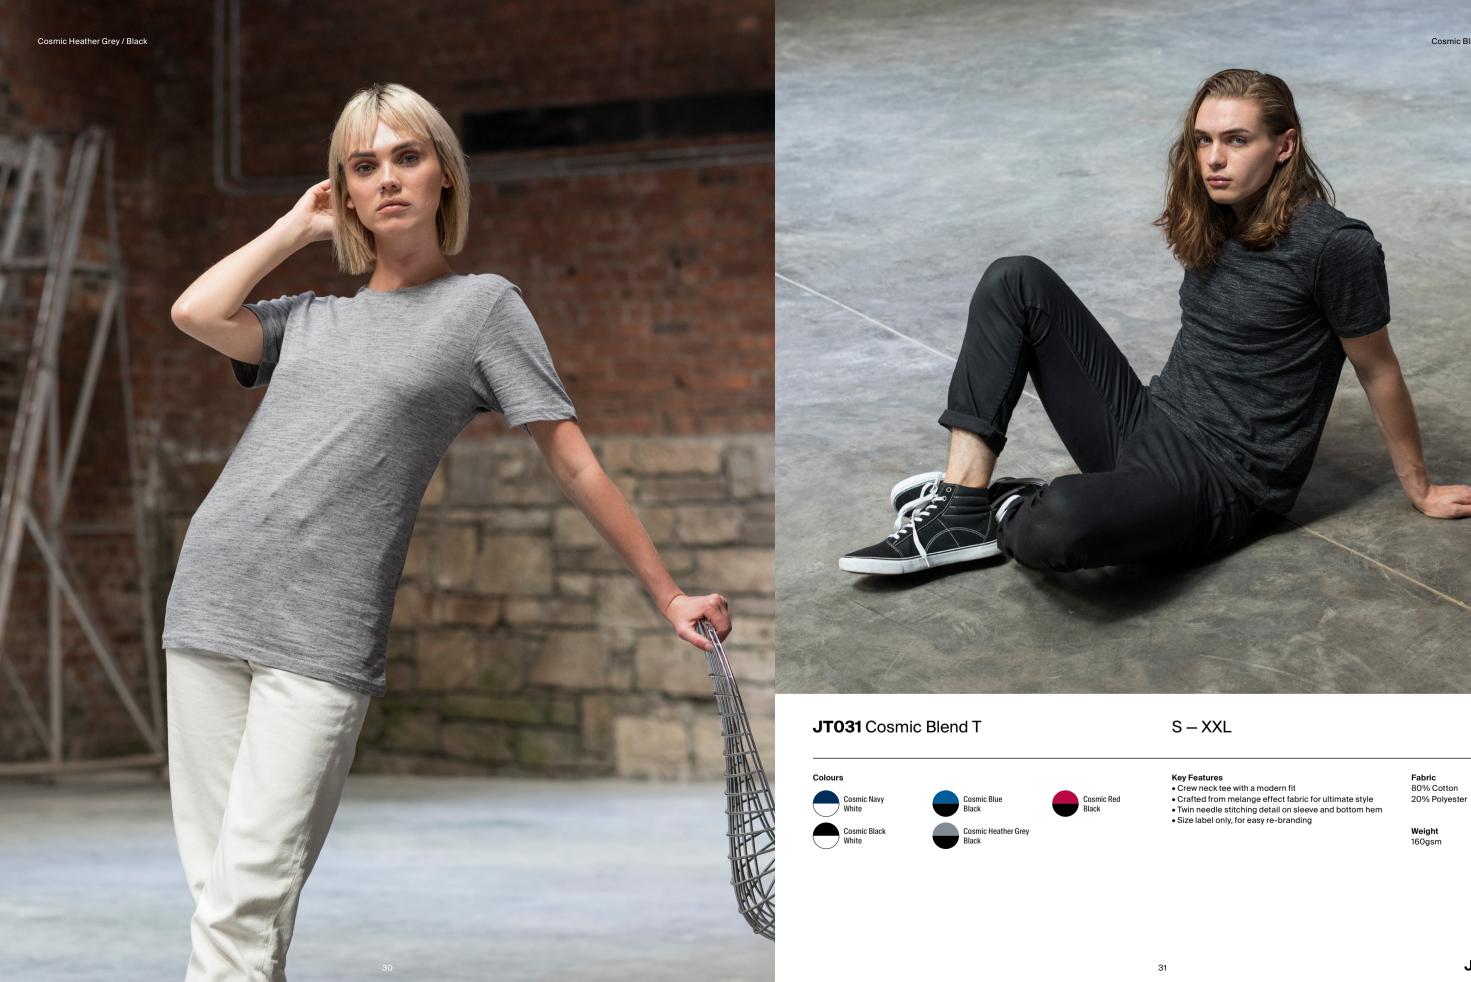

# **JT030F** Girlie Space Blend T

XS - XL

- Key Features

  Made from unique marl effect fabric

  Twin needle stitching detail on sleeve and bottom hem

  Soft feel fabric space blend ideal for print or embroidery

  Size label only, for easy re-branding

Fabric 50% Cotton 50% Polyester

**JustTs** 

**Weight** 160gsm

Cosmic Black / White

| JT030 Space Blend                 | Т                      |            | S-XXL                | Fabric:           | 50% Cotton, 50% Polyest               | er <b>Weight:</b> 160g | ısm                         |               |              |
|-----------------------------------|------------------------|------------|----------------------|-------------------|---------------------------------------|------------------------|-----------------------------|---------------|--------------|
| Space Navy / White                | te Space Royal / White |            | Space Green / White  |                   | Space Red / Black Space Black / White |                        |                             |               |              |
| JT030F Girlie Space               | Blend T                |            | XS – XL              | Fabric:           | 50% Cotton, 50% Polyest               | er <b>Weight:</b> 160g | ısm                         |               |              |
| Space Navy / White                | Space Royal / White    |            | Space Red / White    |                   | Space Pink / White                    |                        | Space Black / White         |               |              |
| IT031 Cosmic Blend                | Т                      |            | S – XXL              | Fabric:           | 80% Cotton, 20% Polyest               | er <b>Weight:</b> 160g | gsm                         |               |              |
| Cosmic Navy / White               | Cosmic Blue / Black    |            | Cosmic Red / Black   |                   | Cosmic Black / White                  |                        | Cosmic Heather Grey / Black |               |              |
| <b>T032</b> Surf T                |                        |            | XS – XXL             | Fabric:           | 99% Cotton, 1% Polyester              | Weight: 160gsn         | n                           |               |              |
| Surf Blue                         | Surf Ocean             |            | Surf Pink            |                   | Surf Purple                           |                        | Surf Yellow                 |               |              |
| JT034 Camo T                      |                        |            | S – XXL              | Fabric:           | 100% Cotton <b>Weight:</b> 160ç       | gsm                    |                             |               |              |
| Green Camo                        | Grey Camo              |            | Red Camo             | -                 | Blue Camo                             |                        |                             |               |              |
| JT099 Washed T                    |                        |            | XS – 3XL             | Fabric:           | 55% Ringspun Cotton, 45               | % Polyester We         | eight:165gsm                |               |              |
| Washed New French Navy            | Washed Royal Blue      |            | Washed Sapphire Blue |                   | Washed Bottle Green                   |                        | Washed Burgundy             |               |              |
| Washed Purple                     | Washed Jet Black       |            | Washed Charcoal      | $\bigcirc$        | Washed Arctic White                   |                        | Washed Fire Red             |               |              |
| <b>JT100</b> The 100 T <i>Nev</i> | v Style                |            | S – 3XL              |                   | 100% Combed Ringspi<br>: 140gsm       | un Cotton / 90         | % Cotton, 10% Viscose (F    | leather Grey) |              |
| Oxford Navy                       | Ink Blue               |            | Royal Blue           |                   | Azure Blue                            |                        | Sky Blue                    |               | Jade         |
| Combat Green                      | Earthy Green           |            | Caramel Toffee       |                   | Nude                                  |                        | Vanilla Milkshake           |               | Mustard      |
| Mango Tango                       | Fire Red               |            | Burgundy             |                   | Twilight Purple                       |                        | Wild Mulberry               |               | Dusty Purple |
| Baby Pink                         | Deep Black             |            | Charcoal             |                   | Moondust Grey                         |                        | Heather Grey                | $\bigcirc$    | White        |
| JT100F The 100 Girli              | e T New Style          |            | XS – XXL             | Fabric:<br>Weight | 100% Combed Ringspi<br>: 140gsm       | un Cotton / 90         | % Cotton, 10% Viscose (F    | Heather Grey) |              |
| Oxford Navy                       | Ink Blue               |            | Sky Blue             |                   | Combat Green                          |                        | Mustard                     |               | Burgundy     |
| Twilight Purple                   | Dusty Purple           |            | Dusty Pink           |                   | Deep Black                            |                        | Heather Grey                | $\bigcirc$    | White        |
| JT110 Colour Block T              | New Style              |            | S – XXL              | Fabric:           | 100% Combed Ringspun (                | Cotton Weight:         | 140gsm                      |               |              |
| Black / Azure Blue                | Black / Mango Tango    | $\bigcirc$ | White / Black        |                   | White / Oxford Navy                   |                        |                             |               |              |
| SD030 Zac Indigo T                |                        |            | S – XXL              | Fabric:           | 100% Cotton <b>Weight:</b> 180ç       | gsm                    |                             |               |              |
| Dark Blue Wash                    | Light Blue Wash        |            |                      |                   |                                       |                        |                             |               |              |
| SD035 Mia Indigo T                |                        |            | XS – XL              | Fabric:           | 98% Cotton, 2% Elastane               | Weight: 180gsr         | n                           |               |              |
| •                                 |                        |            |                      |                   |                                       |                        |                             |               |              |