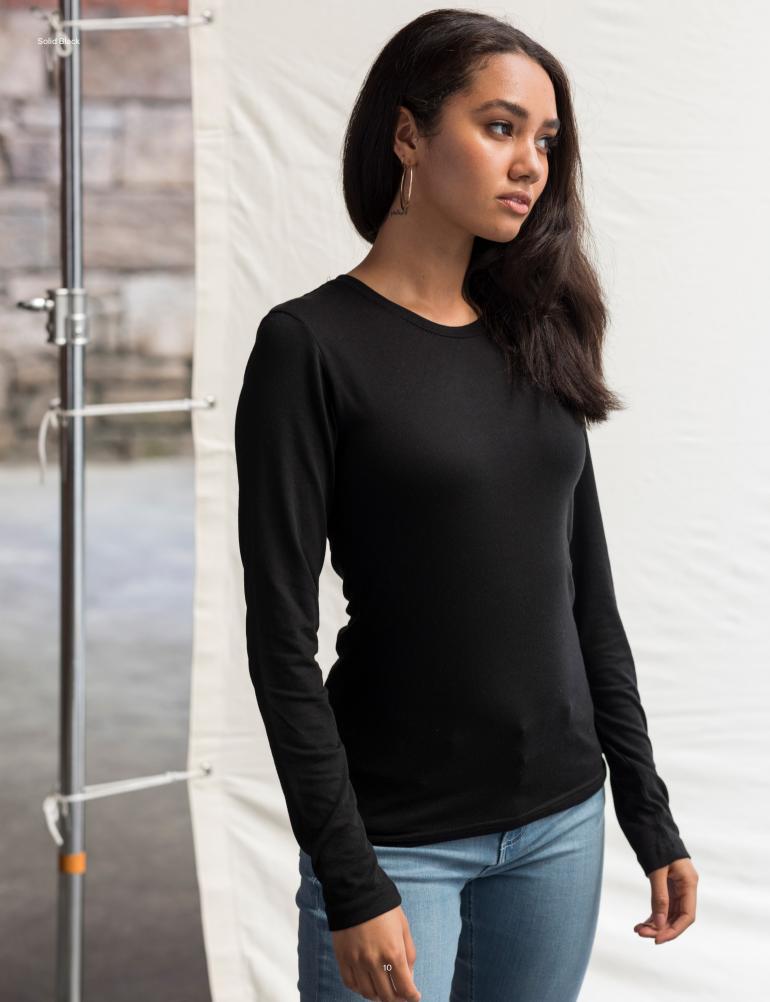

# **JT002** Long Sleeve Tri-Blend T

S-XXL

Key Features

• Made from tri-blend fabric for the ultimate comfort

• Complete with a modern fit, taped neck and long

Sleeves
Suitable for a wide range of printing and embroidery techniques
Size label only, for easy re-branding

Fabric 50% Polyester 25% Viscose 25% Cotton

**JT002F** Long Sleeve Girlie Tri-Blend T

XS - XL

Solid White

- Key Features

  Tri-blend fabric for style and comfort

  Surface excellent for print or embroidery

  Twin needle stitching detail on sleeve and bottom hem

  Size label only, for easy re-branding

Fabric 50% Polyester 25% Viscose 25% Cotton **Weight** 160gsm