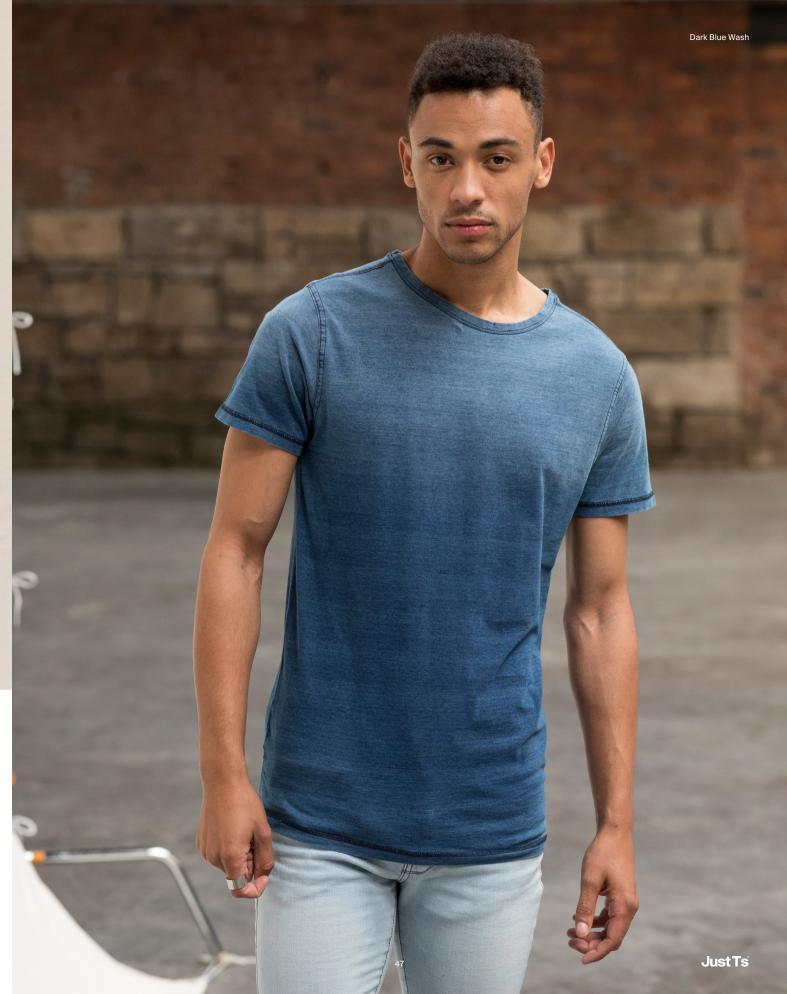

### Fabric 100% Combed Ringspun Cotton

90% Cotton 10% Viscose (Heather Grey)

**SD030** Zac Indigo T

S-XXL

Light Blue Wash

Key Features

Ribbed crew neck style

Twin needle stitching detail on sleeve and bottom hem
Side seams

Fabric 100% Cotton

Weight 180gsm

sodenimbyawdis.com/

**SD035** Mia Indigo T

XS - XL

- Key Features

  Ribbed crew neck style

  Twin needle stitching detail on sleeve and bottom hem
  Side seams