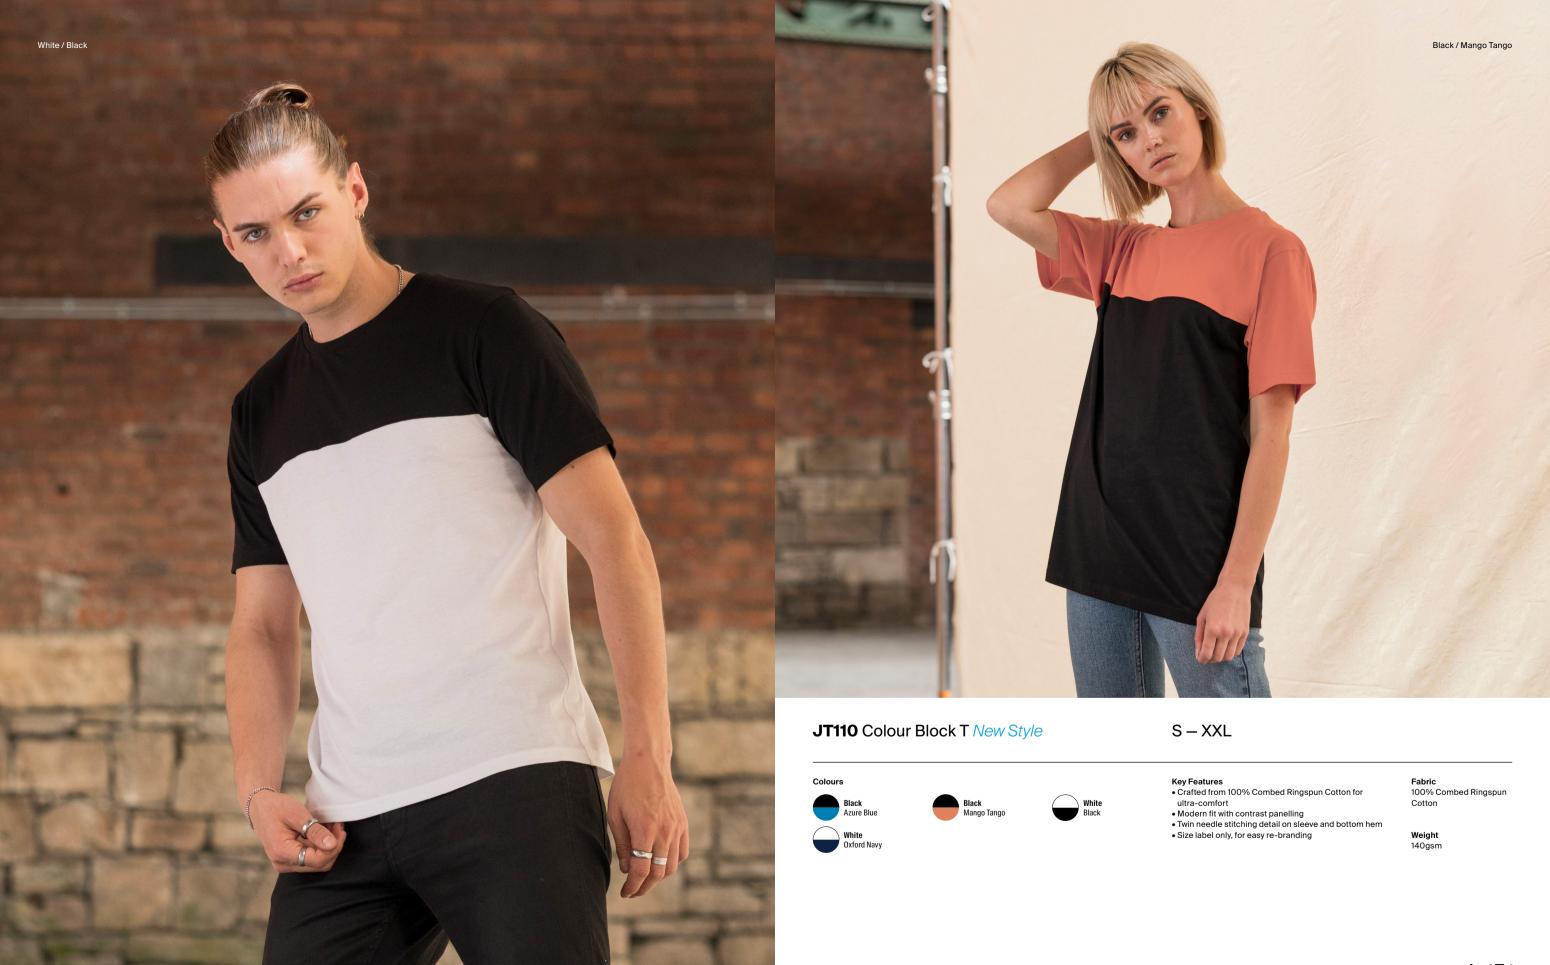

# **JT100** The 100 T *New Style*

S-3XL

41

- Key Features

  Made from 100% Combed Ringspun Cotton for super comfort and quality

  A modern, regular fit available in 24 fashion colours

  Taped neck and twin needle stitching detail on the sleeve and bottom hem

  Size label only, for easy re-branding

# Fabric 100% Combed Ringspun

Cotton

90% Cotton 10% Viscose (Heather Grey)

**Weight** 140gsm