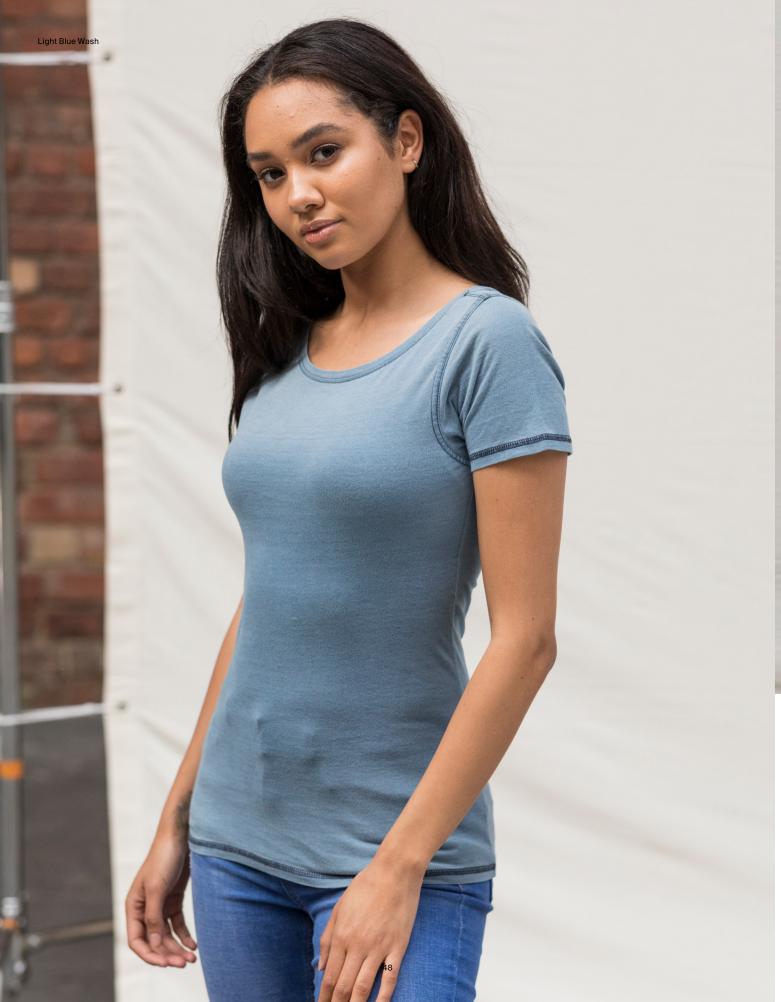

Fabric 100% Cotton

Weight 180gsm

sodenimbyawdis.com/

**SD035** Mia Indigo T

XS - XL

- Key Features

  Ribbed crew neck style

  Twin needle stitching detail on sleeve and bottom hem
  Side seams

Fabric 98% Cotton 2% Elastane